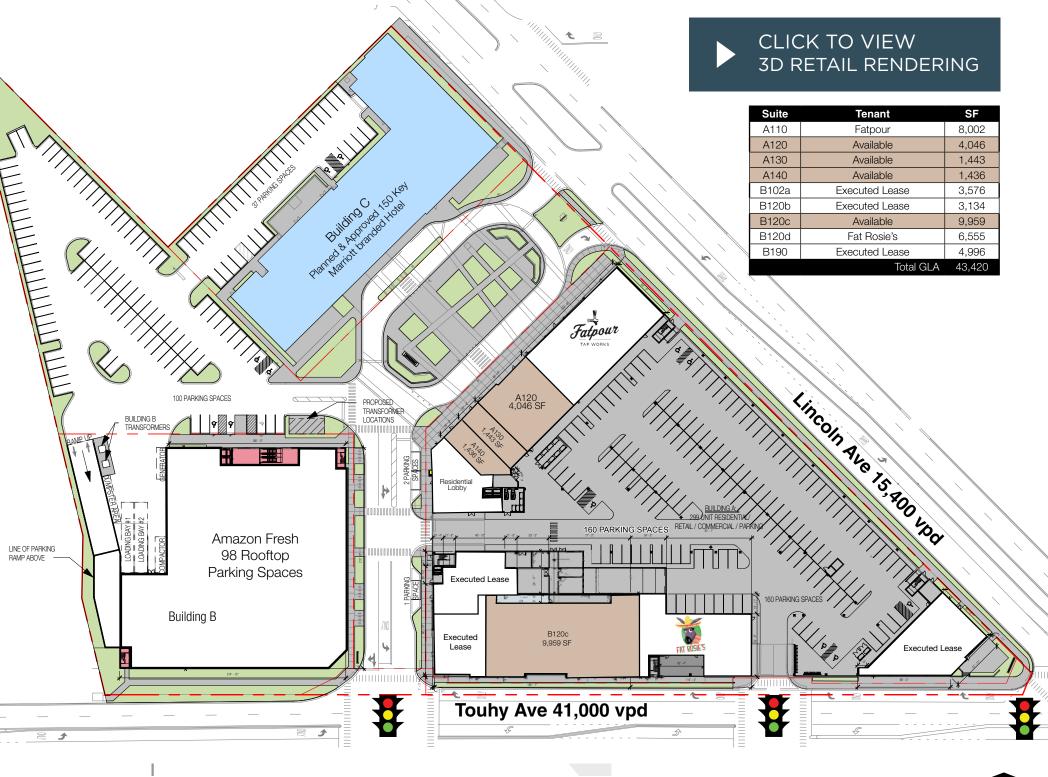

## LIVE. STAY. DINE. PLAY.

District 1860 is a new mixed-use development anchored by Amazon Fresh featuring 300 luxury apartment units with prime opportunities for restaurant, boutique fitness, retail and medical space in the heart of Lincolnwood, just 10 miles from downtown Chicago.