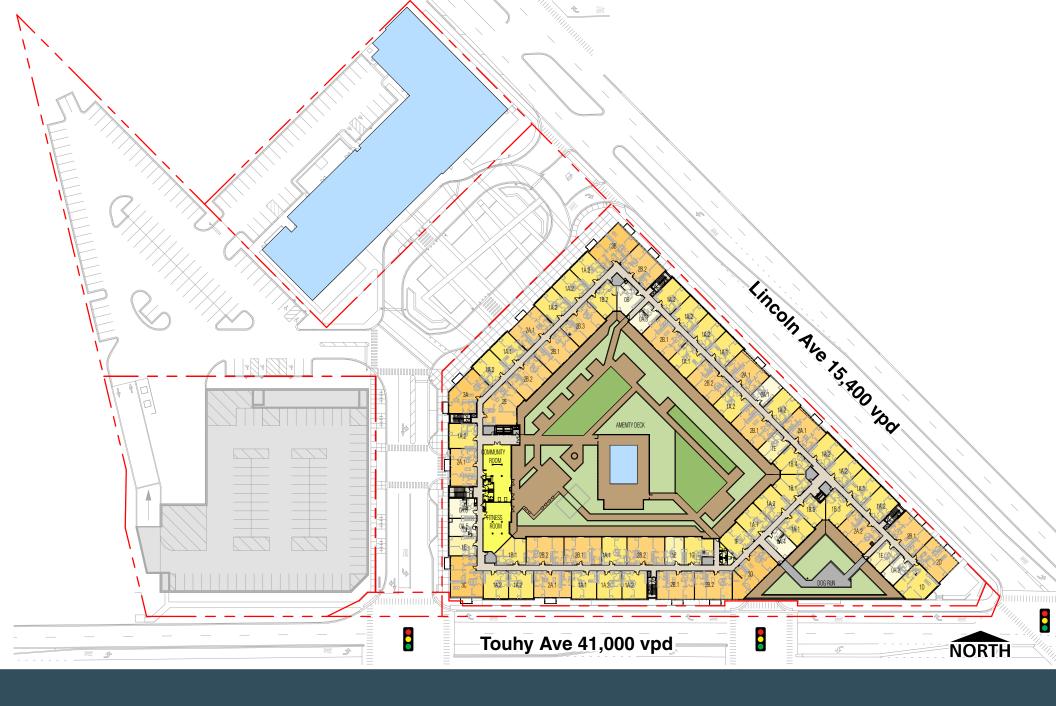

DISTRICT 1860





## LIVE. STAY. DINE. PLAY.

District 1860 is a new mixed-use development anchored by Amazon Fresh featuring 300 luxury apartment units with prime opportunities for restaurant, boutique fitness, retail and medical space in the heart of Lincolnwood, just 10 miles from downtown Chicago.

## **DEMOGRAPHICS**

within 3 miles



231,308
Population



83,270 Households



\$101,442 Average HH Income



29,424
# of Housholds with Income >\$100k



226,837
Daytime Population









# PROPOSED SECOND FLOOR SITE PLAN



## PROPOSED THIRD FLOOR SITE PLAN





### **CONTACT**

### **MARGET GRAHAM**

Mid-America Asset Management, Inc 630.954.7307

MGraham@MidAmericaGrp.com

#### CAMPBELL WICKLAND

Mid-America Asset Management, Inc 630.954.7236

CWickland@MidAmericaGrp.com



DISTRICT

1860