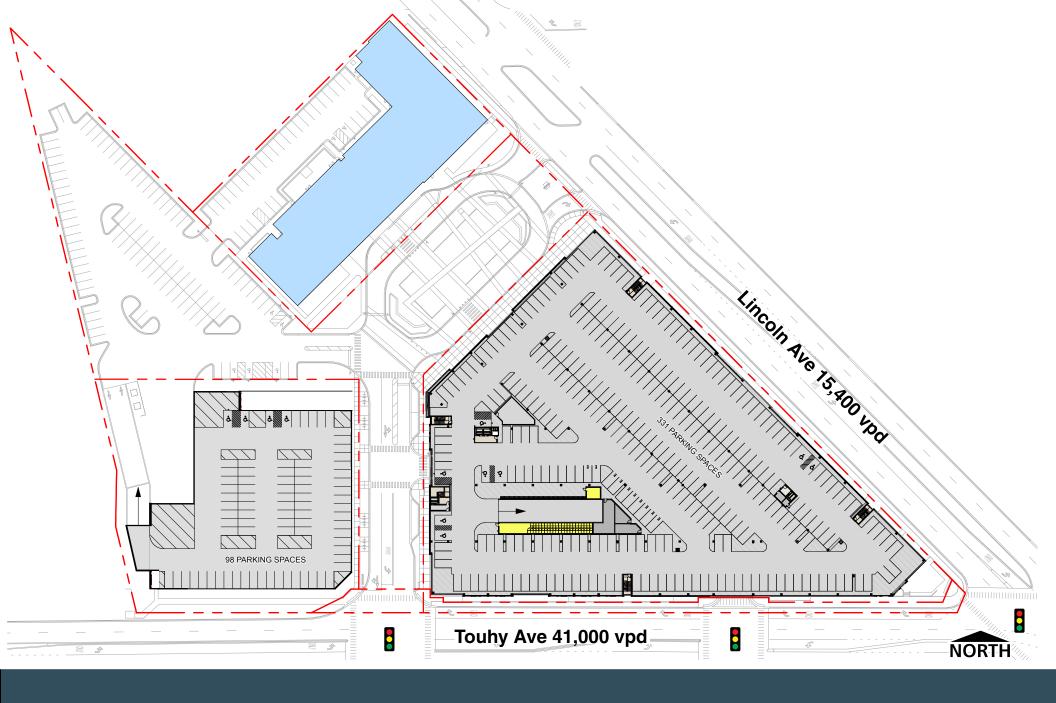

DISTRICT 1860





## LIVE. STAY. DINE. PLAY.

District 1860 is a new mixed-use development anchored by Amazon Fresh featuring 300 luxury apartment units with prime opportunities for restaurant, boutique fitness, retail and medical space in the heart of Lincolnwood, just 10 miles from downtown Chicago.

## **DEMOGRAPHICS**

within 3 miles



231,308
Population



83,270 Households



\$101,442 Average HH Income



29,424
# of Housholds with Income >\$100k



226,837
Daytime Population









# PROPOSED SECOND FLOOR SITE PLAN



## PROPOSED THIRD FLOOR SITE PLAN





### **CONTACT**

### **MARGET GRAHAM**

Mid-America Asset Management, Inc 630.954.7307

MGraham@MidAmericaGrp.com

#### CAMPBELL WICKLAND

Mid-America Asset Management, Inc 630.954.7236

CWickland@MidAmericaGrp.com



DISTRICT

1860