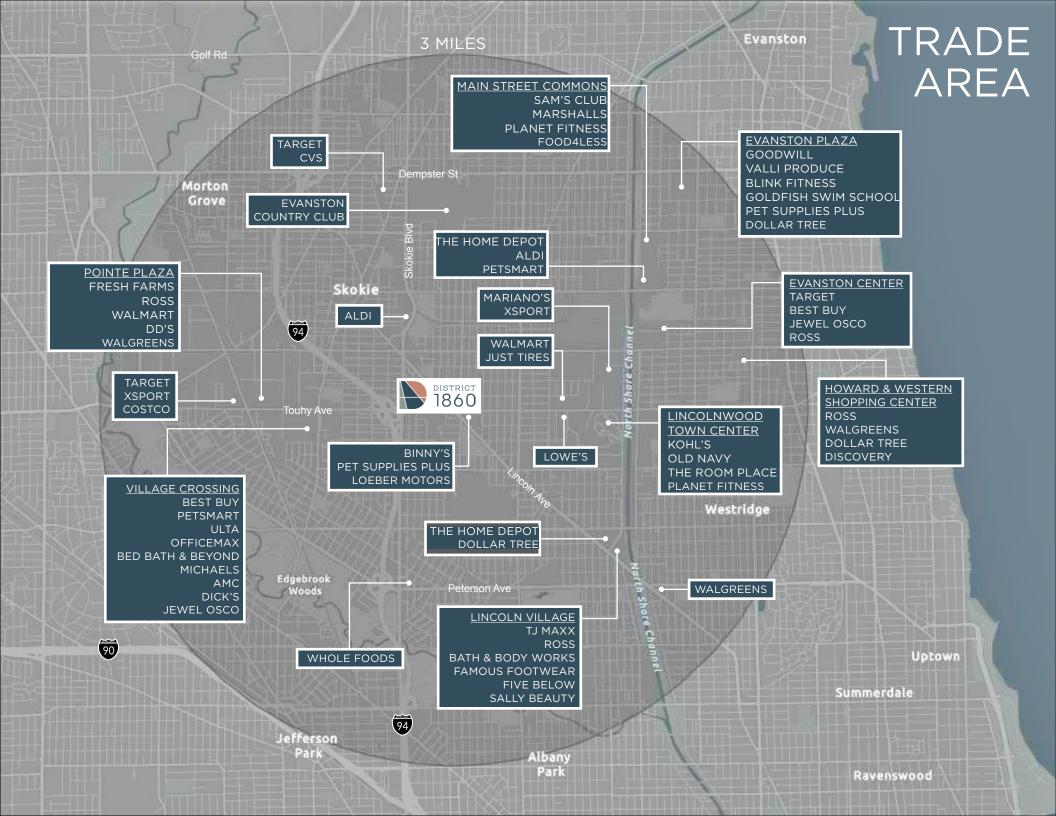

DISTRICT 1860

## LIVE. STAY. DINE. PLAY.

District 1860 is a new mixed-use development anchored by Amazon Fresh featuring 300 luxury apartment units with prime opportunities for restaurant, boutique fitness, retail and medical space in the heart of Lincolnwood, just 10 miles from downtown Chicago.