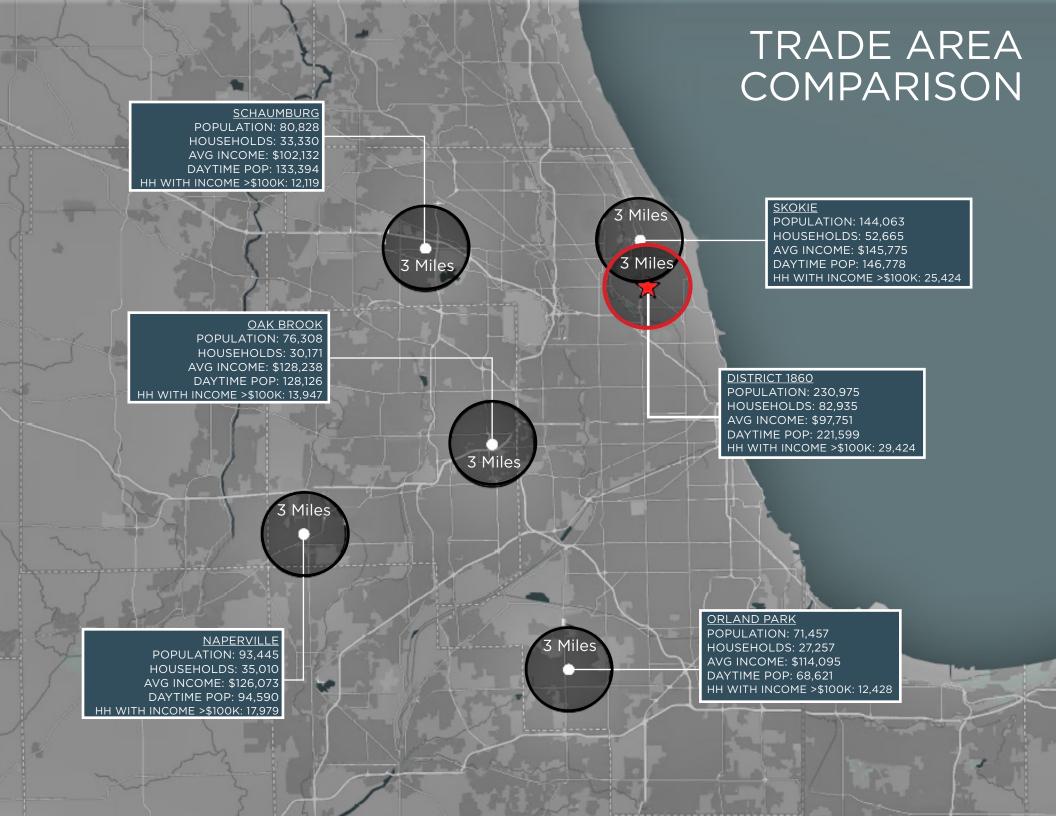

## **DEMOGRAPHICS**

within 3 miles

231,308
Population

83,270 Households

\$101,442 Average HH Income

29,424
# of Housholds with Income >\$100k

226,837
Daytime Population