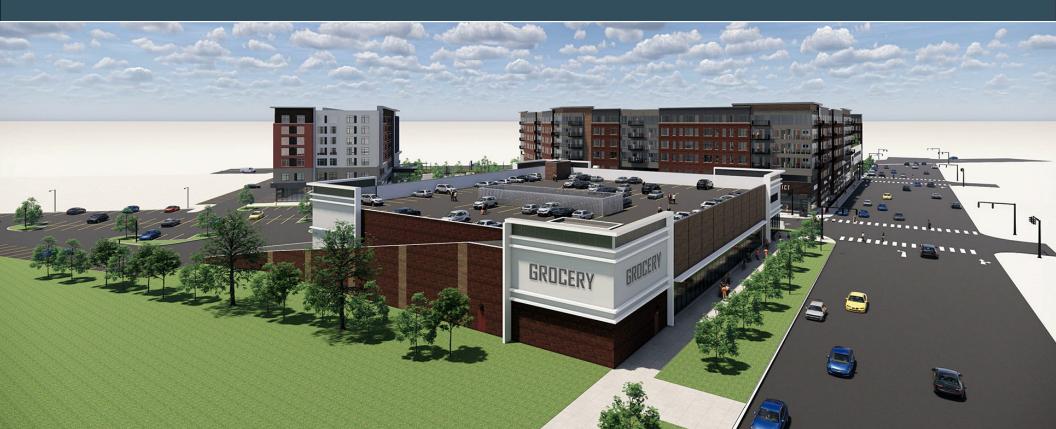

## LIVE. STAY. DINE. PLAY.

District 1860 is a new mixed-use development anchored by Amazon Fresh featuring 300 luxury apartment units with prime opportunities for restaurant, boutique fitness, retail and medical space in the heart of Lincolnwood, just 10 miles from downtown Chicago.