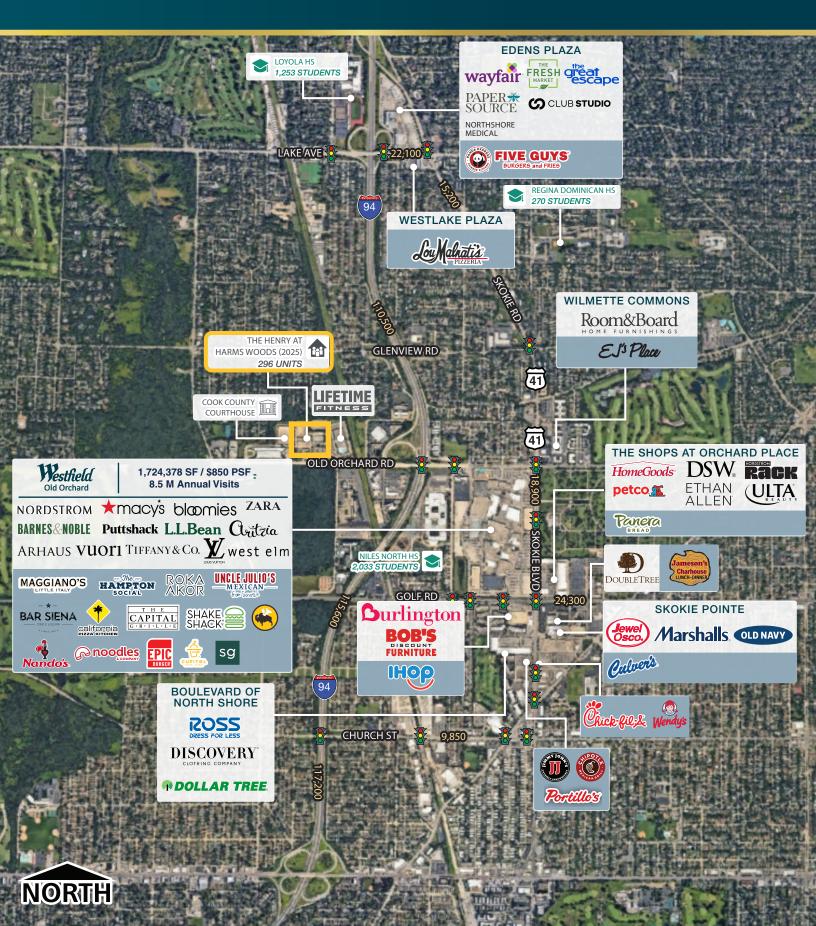

## AREA MAP

LIZ SWEENEY 630.954.7385 LSWEENEY@MIDAMERICAGRP.COM

# THE NEIGHBORS

Top 2 Locations in Illinois Top 1% of Fitness Venues in the U.S. Placer.ai

# DRIVE TIME MAP

**Over 452,754 people** work and live within a 15-minute drive of The Henry at Harms Woods