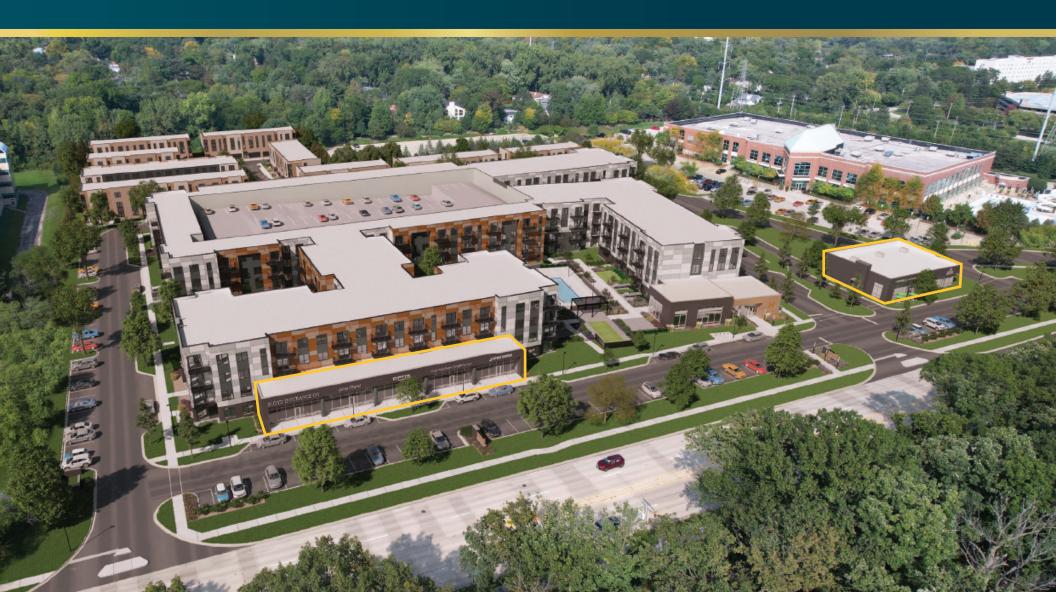

## **NOW LEASING**

AVAILABILITY 8,000 SF (Divisible) Up to 5,000 SF Outlot

ADDRESS 5444-5452 Old Orchard Rd Skokie, IL 60077

#### FEATURES

- Just west of Old Orchard Mall, adjacent to Chicago's North Shore
- Approximately 13,000 square feet of mixed-use commercial space
- Easy access to Old Orchard Mall and the Edens Expressway
- A blend of residential, retail, and office space, catering to both local and regional tenants