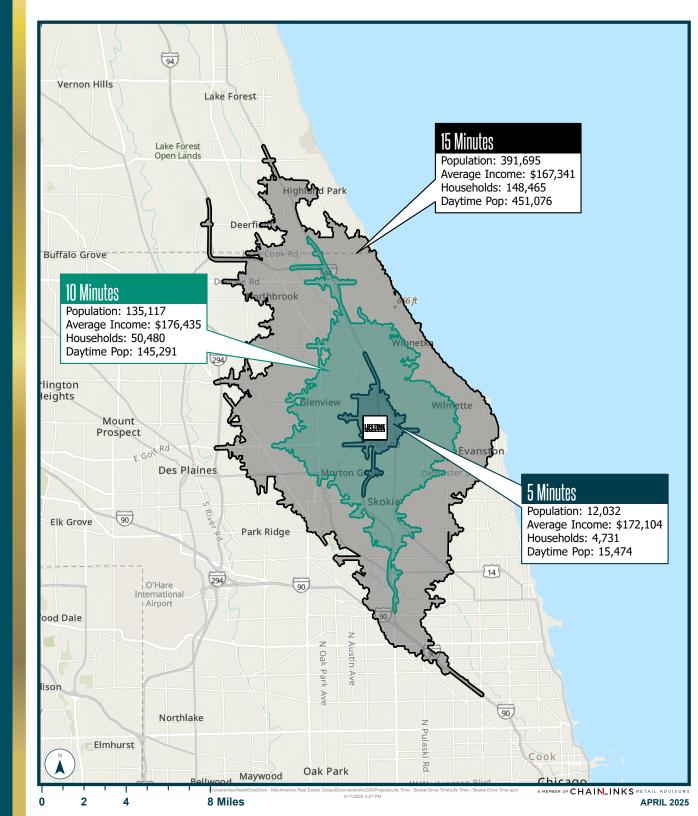

# DRIVE TIME MAP

**Over 452,754 people** work and live within a 15-minute drive of The Henry at Harms Woods

## AREA MAP

LIZ SWEENEY 630.954.7385 LSWEENEY@MIDAMERICAGRP.COM