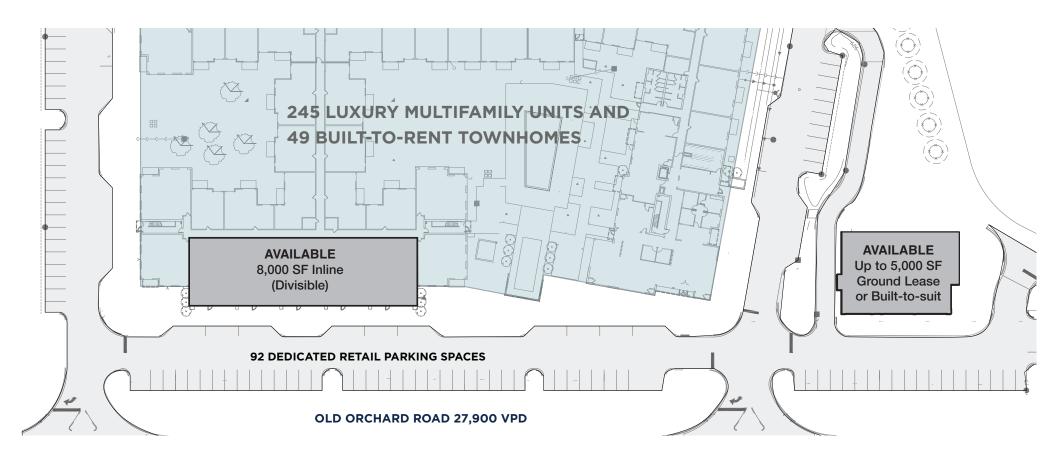

## SITE PLAN

## **NOW LEASING**

AVAILABILITY 8,000 SF (Divisible) Up to 5,000 SF Outlot

ADDRESS 5444-5452 Old Orchard Rd Skokie, IL 60077

#### FEATURES

- Just west of Old Orchard Mall, adjacent to Chicago's North Shore
- Approximately 13,000 square feet of mixed-use commercial space
- Easy access to Old Orchard Mall and the Edens Expressway
- A blend of residential, retail, and office space, catering to both local and regional tenants