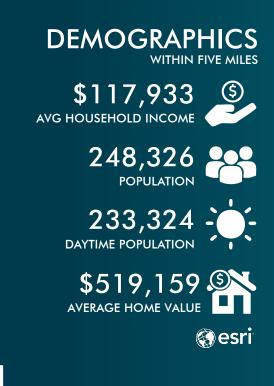

# THE NEIGHBORS

Top 2 Locations in Illinois Top 1% of Fitness Venues in the U.S. Placer.ai