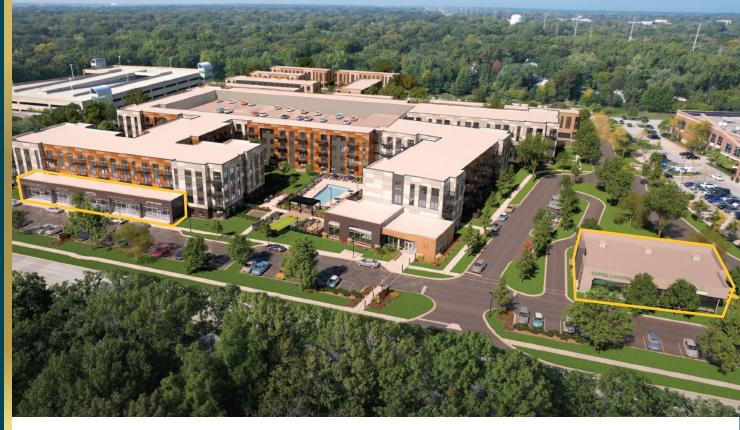

5444-5452 OLD ORCHARD RD, SKOKIE, IL 60077







## **NOW LEASING**





AVAILABILITY 8,000 SF (Divisible) Up to 5,000 SF Outlot

ADDRESS 5444-5452 Old Orchard Rd Skokie, IL 60077

# THE NEIGHBORS

Top 2 Locations in Illinois Top 1% of Fitness Venues in the U.S. Placer.ai





#### FEATURES

- Just west of Old Orchard Mall, adjacent to Chicago's North Shore
- Approximately 13,000 square feet of mixed-use commercial space
- Easy access to Old Orchard Mall and the Edens Expressway
- A blend of residential, retail, and office space, catering to both local and regional tenants



# DRIVE TIME MAP



**Over 452,754 people** work and live within a 15-minute drive of The Henry at Harms Woods









## SITE PLAN







## AREA MAP





LIZ SWEENEY 630.954.7385 LSWEENEY@MIDAMERICAGRP.COM

#### MARGET GRAHAM 630.954.7307 MGRAHAM@MIDAMERICAGRP.COM

### **DICK SPINELL**

630.954.7364 DSPINELL@MIDAMERICAGRP.COM